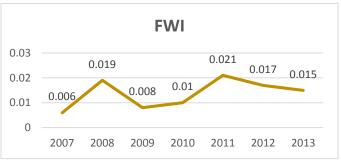

Profitability and efficiency have given CPMS a commercial edge providing a consistent growth curve established over the past 7 years. This allows personal growth of staff alongside company aims and objectives.