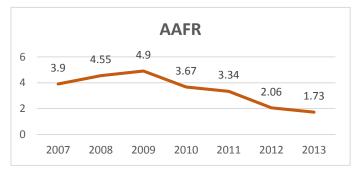

Profitability and efficiency have given CPMS a commercial edge providing a consistent growth curve established over the past 7 years. This allows personal growth of staff alongside company aims and objectives.