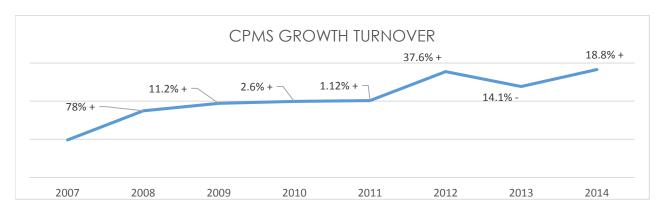

Profitability and efficiency have given CPMS a commercial edge providing a consistent growth curve established over the past 7 years. This allows personal growth of staff alongside company aims and objectives.

Innovation on project delivery produces a higher customer satisfaction and successful communication as we continue to grow productively year on year.

CPMS Business Growth Profile. Average Growth 19.3% per year.